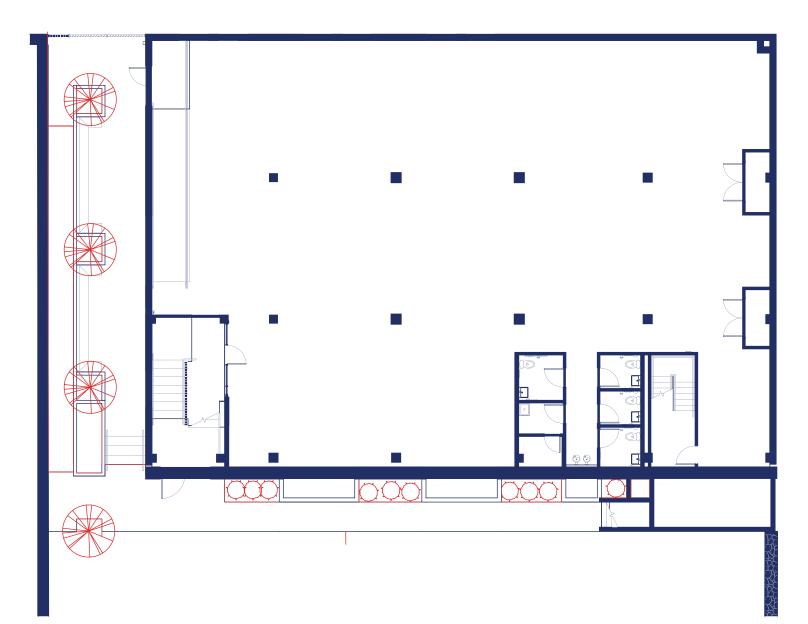

## **FLOOR PLAN**

## **PROPERTY FEATURES:**

Turn-key for 1-3 tenants 7,000 sf per level ADA-compliant, B-occupancy for 144 users Abundant natural light on all floors including basement 10'+ ceilings & polished concrete floors throughout Gated parking for 20 vehicles Monumental entry stairway & storefronts Fully-upgraded electrical distribution & dramatic lighting design New high-efficiency HVAC & gas service Kitchen with custom millwork on the ground floor Accessible restrooms & shower with modern fixtures Security cameras & property-wide access control Built-in tenant-branding & signage opportunities 1,100 sf private landscaped courtyard